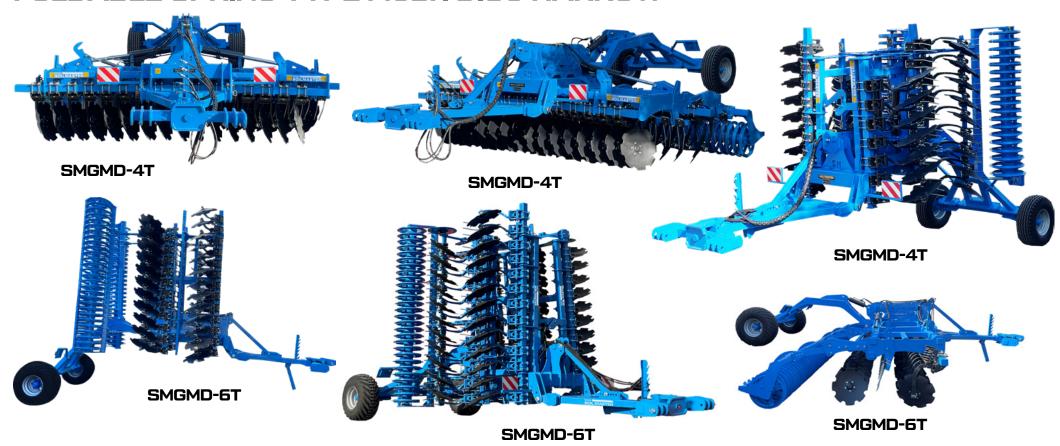

## **TECHNICAL DETAILS**

| CODE     | NUMBER OF DISC | MODEL OF LEG | DISC DIAMETER<br>(CM) | WORKING WIDTH<br>(CM) | WORKING DEPTH<br>(MM) | REQUIRED POWER<br>(HP) |                        |
|----------|----------------|--------------|-----------------------|-----------------------|-----------------------|------------------------|------------------------|
| SMGMD-4  | 32             | SPRING       | 57/62                 | 400                   | 250                   | 140-180                |                        |
| SMGMD-5  | 40             | SPRING       | 57/62                 | 500                   | 250                   | 175-250                |                        |
| SMGMD-6  | 48             | SPRING       | 57/62                 | 600                   | 250                   | 210-300                |                        |
| CODE     | NUMBER OF DISC | MODEL OF LEG | TYPE OF ROLLER        | DISC DIAMETER<br>(CM) | WORKING WIDTH<br>(CM) | WORKING DEPTH<br>(MM)  | REQUIRED POWER<br>(HP) |
| SMGMD-4R | 32             | SPRING       |                       | 57/62                 | 400                   | 250                    | 140-180                |
| SMGMD-5R | 40             | SPRING       | CAGE TYPE ROLLER      | 57/62                 | 500                   | 250                    | 175-250                |
| SMGMD-6R | 48             | SPRING       |                       | 57/62                 | 600                   | 250                    | 210-300                |
| CODE     | NUMBER OF DISC | MODEL OF LEG | TYPE OF ROLLER        | DISC DIAMETER<br>(CM) | WORKING WIDTH<br>(CM) | WORKING DEPTH<br>(MM)  | REQUIRED POWER<br>(HP) |
| SMGMD-4T | 32             | SPRING       |                       | 57/62                 | 400                   | 250                    | 140-180                |
| SMGMD-5T | 40             | SPRING       | T TYPE ROLLER         | 57/62                 | 500                   | 250                    | 175-250                |
| SMGMD-6T | 48             | SPRING       |                       | 57/62                 | 600                   | 250                    | 210-300                |
| CODE     | NUMBER OF DISC | MODEL OF LEG | TYPE OF ROLLER        | DISC DIAMETER<br>(CM) | WORKING WIDTH<br>(CM) | WORKING DEPTH<br>(MM)  | REQUIRED POWER<br>(HP) |
| SMGMD-4D | 32             | SPRING       |                       | 57/62                 | 400                   | 250                    | 140-180                |
| SMGMD-5D | 40             | SPRING       | DISC TYPE ROLLER      | 57/62                 | 500                   | 250                    | 175-250                |
| SMGMD-6D | 48             | SPRING       |                       | 57/62                 | 600                   | 250                    | 210-300                |