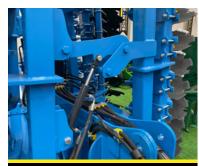

## **GENERAL FEATURES**

Its open design with large clearances effectively prevents blockage even when working with high contents of organic matter. The serrated concave discs (570-620 mm diameter), which are supported by maintenance-free angular ball bearings, form the basis for the outstanding quality of work produced by this highly durable implement. The concave disc beams, which are located inside closed pockets and feature robust coil springs to protect them against overloads, ensure precise disc guidance even under diffcult conditions. An impact harrow, which can be individually and finely adjusted, is provided behind the two rows of discs for precise deposition of the flow of soil. This improves the distribution of straw when driving at a diagonal angle to the direction of threshing.