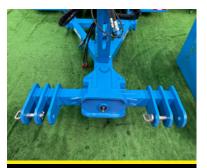

## **GENERAL FEATURES**

Its open design with large clearances effectively prevents blockage even when working with high contents of organic matter. The serrated concave discs (570-620 mm diameter), which are supported by maintenance-free angular ball bearings, form the basis for the outstanding quality of work produced by this highly durable implement. The concave disc beams, which are located inside closed pockets and feature robust coil springs to protect them against overloads, ensure precise disc guidance even under diffcult conditions. An impact harrow, which can be individually and finely adjusted, is provided behind the two rows of discs for precise deposition of the flow of soil. This improves the distribution of straw when driving at a diagonal angle to the direction of threshing.